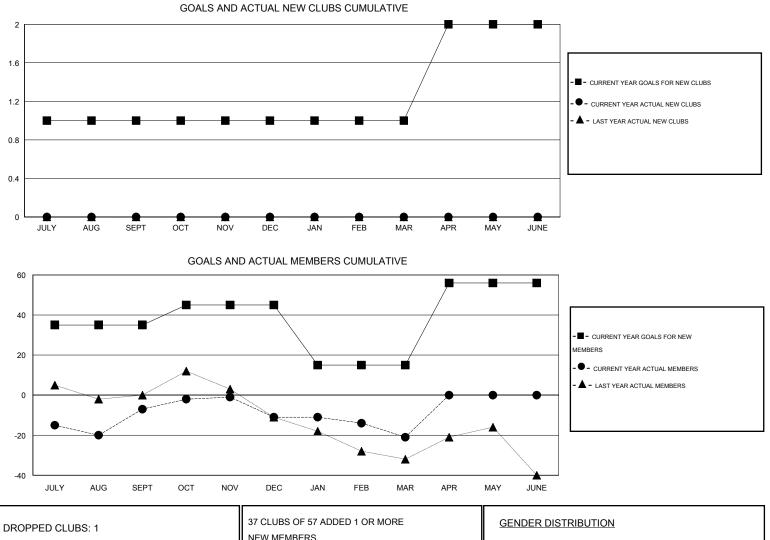

## GMT: THOMAS MATNEY

|               |                  | Clubs            |                  |                  | Members               |                    |                                     |                    |                  |
|---------------|------------------|------------------|------------------|------------------|-----------------------|--------------------|-------------------------------------|--------------------|------------------|
|               | RESUL            | TS FOR 2015-2016 |                  |                  | RESULTS FOR 2015-2016 |                    |                                     |                    |                  |
| QUARTER       | NEW CLUB<br>GOAL | NEW CLUBS        | DROPPED<br>CLUBS | NET<br>GAIN/LOSS | QUARTER               | NEW MEMBER<br>GOAL | CHARTER AND<br>NEW MEMBERS<br>ADDED | DROPPED<br>MEMBERS | NET<br>GAIN/LOSS |
| JULY/AUG/SEPT | 1                | 0                | 1                | -1               | JULY/AUG/SEPT         | 35                 | 40                                  | 47                 | -7               |
| OCT/NOV/DEC   | 0                | 0                | 0                | 0                | OCT/NOV/DEC           | 10                 | 33                                  | 37                 | -4               |
| JAN/FEB/MAR   | 0                | 0                | 0                | 0                | JAN/FEB/MAR           | -30                | 27                                  | 37                 | -10              |
| APR/MAY/JUNE  | 1                | 0                | 0                | 0                | APR/MAY/JUNE          | 41                 | 0                                   | 0                  | 0                |

| DROPPED CLUBS: 1 |     | 37 CLUBS OF 57 ADDED 1 OR MORE | GENDER DISTRIBUTION   |                |     |
|------------------|-----|--------------------------------|-----------------------|----------------|-----|
|                  |     | NEW MEMBERS                    | MALE                  | 1,143 (74.41%) |     |
| DROPPED MEMBERS  |     |                                | FEMALE                | 393 (25.59%)   |     |
| DECEASED         | 16  | CLICK HERE FOR HEALTH          |                       |                | 070 |
| CLUB CANCELLED   | 0   | ASSESSMENT DATA                | FAMILY UNIT MEMBERS   |                | 372 |
| OTHER            | 105 |                                | HEAD OF HOUSEHOLD     |                | 182 |
| TOTAL            | 121 |                                | NON-HEAD OF HOUSEHOLD | 190            |     |
|                  | ~ ~ |                                |                       |                |     |